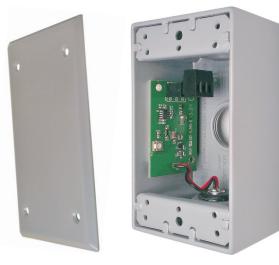

## **DESCRIPTION**

The Verifact® EGC is an omni-directional, low impedance, electret condenser microphone with built-in preamp and automatic gain control. It can pick up normal sounds approximately 25 ft. away, or within a 50 ft. diameter circle. It's built-in limiter prevents the output signal to be overdriven thus minimizing distortion. Verifact® E-AGC produces line level output (0 dB) and can be located up to 1,000' from the Louroe base station. The gain of the microphone can be adjusted through a potentiometer up to +10dB. The microphone preamp is mounted inside a singe gang Bell Box housing that is designed for outdoor use or in moist environment. The Verifact® EGC is compatible with all Louroe Audio Base Stations or Louroe Audio Interface Adapters.

## **VERIFACT® EGC**

- Has Automatic Gain Control/Limiter to prevent overdriving the receiver
- Weather Resistant Bell Box Housing
- Microphone can pick up normal sounds 25'
- Surface mount only
- May be located up to 1000' from base station
- Powered from Louroe Base Station or external 12Vdc source
- Microphone preamp contains output gain control Potentiometer to increase the output up to +10dB

#### **SPECIFICATIONS**

| Microphone Sensitivity | -45dB                            |
|------------------------|----------------------------------|
| Frequency response     | 50 Hz to 8 kHz                   |
| Output                 | Line Level (0 dB, 1kΩ at 1 Khz ) |
| Current drain          | 10 mA                            |
| Supply voltage         | 12 Vdc                           |
| Output gain            | +10dB                            |
| Microphone housing     | Single gang Bell Box             |
| Dimensions             | 4 1/2"H x 2 3/4"W x 2 3/16"D     |
| Weight                 | 11.5 oz                          |
| Shipping Weight        | 1 lb                             |