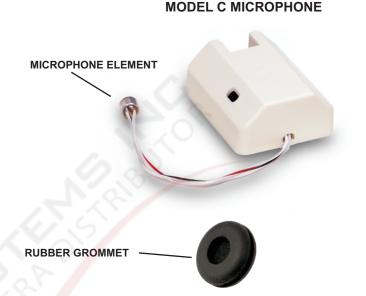

#### DESCRIPTION

The Verifact<sup>™</sup> Model C is an omni-directional, Line Level, electret condenser microphone mounted to a small PC board by way of two lead wires 6"(15cm) in length. The Model C is designed for small or unusual housings and custom requirements. The electronics on the PC board are protected by a plastic housing. A barrier block is exposed for connection to the Louroe base station or to other audio devices. A cut-out is provided for making wire connection to the Louroe Base Station or Audio Interface Adapter. A rubber grommet is included for positioning the microphone element.