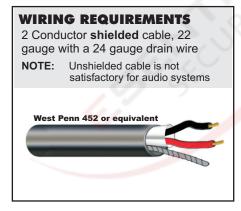

#### **SPECIFICATIONS**

| Electret Condenser                              |
|-------------------------------------------------|
| Line Level (0 dB @ 1000Ω)                       |
| 40 Hz to 15 kHz ± 1 dB                          |
| 4 mA                                            |
| 12 Vdc                                          |
| $600\Omega$ unbalanced                          |
| 2 "L x 2 "W x 1 <sup>1</sup> / <sub>16</sub> "H |
| 6.68cm L x 5.4cm W x 2.7cm H                    |
| 2 <sup>3</sup> / <sub>16</sub> "L x 1 "W x " H  |
| 5.56cm L x 4.13cm W x 1.59cm H                  |
| "Dia. x ¼"H                                     |
| .95cm Dia. x .64cm H                            |
| 0.3 Lbs (0.136 Kg)                              |
|                                                 |