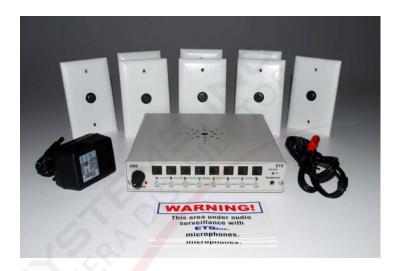

#### Kit Includes

- 8 SM1 Pre-amplified microphones.
- SM8 Switcher / mixer / amplifier.
- 12 VDC AC adapter.
- 3' Dual RCA Patch cable.
- 8 Warning labels.

# SM9 Audio Surveillance Kit