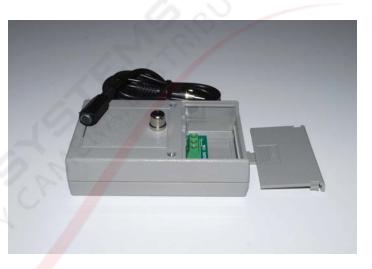

## Description

High performance, omni-directional pre-amplified microphone for use in covert applications or to shorten the distance between the subject and microphone (hang microphone from ceiling). Built in limiter circuit automatically lowers the output level during loud sound intervals. Grey ABS enclosure mounts on any surface.

### Includes:

- SM1-C preamplifier.
- 3 ft microphone cord
- Warning label.
- Installation instructions.

# **SM1-C Specifications**

- Omni-directional 25' pickup pattern.
- Low noise MOSFET pre-amplifier.
- 200Hz-16Khz Frequency response. Significantly reduces background noise.
- Adjustable gain.
- Line level, unbalanced output.
- Limiter circuit selectable on/off.
- Treble boost selectable on/off.
- 3 position Euro-style connector makes cable termination fast and clean.
- Reverse polarity protected
- Power: 12VDC @ 10mA.
- On-board voltage regulator and RFI filtering.
- S/N ratio: more than 60DB
- Sensitivity -45DB
- Max cable length 1500'.
- Grey ABS enclosure mounts on any flat surface.
- Dimensions: L 3.7" W 2.4" H 1.0"