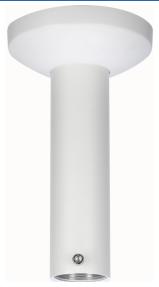

## Heavy-duty Ceiling Mount Bracket

- SUS304 Stainless Steel and Polycarbonate Construction
- Heavy-duty bracket supports up to a 30.0-kg (66.14-lb) Load
- Compatible with the DH-PSDW81642M-A360 Multi-sensor with PTZ

Part Number

PFB710W

Dimensions (mm/in.)

Type

Mount

Heavy-duty Ceiling

Description

Ceiling Mount Bracket