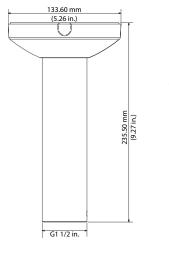

| <b>Technical Specifications</b> |                                                   |
|---------------------------------|---------------------------------------------------|
| Material                        | SUS304 Stainless Steel and Polycarbonate          |
| Dimensions                      | ø133.60 mm x 235.50 mm<br>(ø5.26 in. x 9.27 in.)  |
| Weight                          | 2.20 kg (4.85 lb)                                 |
| Color                           | White                                             |
| Pipe Thread                     | G1 1/2-in.                                        |
| Load Bearing Capacity           | 30.0 kg (66.14 lbs)                               |
| Operating Temperature           | -40 °C to 60 °C (-40 °F to 140 °F)                |
| Humidity                        | 0% to 90% RH                                      |
| Applicable Models               | Camera • DH-PSDW81642M-A360 Multi-sensor with PTZ |
| Ordering Information            |                                                   |

Part Number

PFB710W

Dimensions (mm/in.)

Type

Mount

Heavy-duty Ceiling

Description

Ceiling Mount Bracket