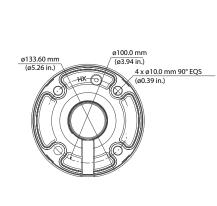

| <b>Technical Specifications</b> |                                                   |
|---------------------------------|---------------------------------------------------|
| Material                        | SUS304 Stainless Steel and Polycarbonate          |
| Dimensions                      | ø133.60 mm x 235.50 mm<br>(ø5.26 in. x 9.27 in.)  |
| Weight                          | 2.20 kg (4.85 lb)                                 |
| Color                           | White                                             |
| Pipe Thread                     | G1 1/2-in.                                        |
| Load Bearing Capacity           | 30.0 kg (66.14 lbs)                               |
| Operating Temperature           | -40 °C to 60 °C (-40 °F to 140 °F)                |
| Humidity                        | 0% to 90% RH                                      |
| Applicable Models               | Camera • DH-PSDW81642M-A360 Multi-sensor with PTZ |
| Ordering Information            |                                                   |

Part Number

PFB710W

Dimensions (mm/in.)

Type

Mount

Heavy-duty Ceiling

Description

Ceiling Mount Bracket