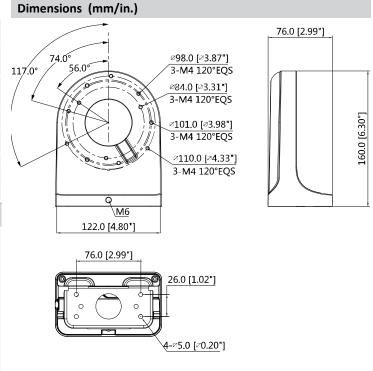

## Wall Mount Bracket

- Aluminum and SECC Construction
- Designed for Reliability and Aesthetics

| Technical Specifications |                                                                   |  |
|--------------------------|-------------------------------------------------------------------|--|
| Material                 | Aluminum and SECC                                                 |  |
| Color                    | Black                                                             |  |
| Dimensions (W x H x D)   | 160.0 mm x 122.0 mm x 76.0 mm<br>(6.30 in. x 4.80 in. x 2.99 in.) |  |
| Weight                   | 0.50 kg (1.10 lb)                                                 |  |
| Load Bearing Capacity    | 1.0 kg (2.20 lb)                                                  |  |
| Operating Temperature    | -40 °C to 60 °C (-40 °F to 140 °F)                                |  |
| Humidity                 | < 90% RH                                                          |  |