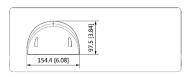

## Dimensions (mm/in.)

## Sun Shield

For use with applicable dome cameras

- Aluminum and SGCC Steel Construction
- Designed for Use with a Dome Camera

| Technical Specifications |                                                                     |  |
|--------------------------|---------------------------------------------------------------------|--|
| Material                 | Polycarbonate                                                       |  |
| Dimensions (W x H x D)   | 154.40 mm x 69.40 mm x 97.50 mm<br>(6.08 in. x 2.73 in. x 3.84 in.) |  |
| Weight                   | 0.041 kg (0.09 lb)                                                  |  |
| Color                    | White                                                               |  |
| Operating Temperature    | -40 °C to 80 °C (-40 °F to 176 °F)                                  |  |
| Humidity                 | 0% to 90% RH                                                        |  |
| Applicable Models        | Dome Cameras: • DH-IPC-HDBW7442H-ZFR                                |  |