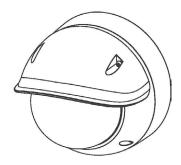

|  |
| Humidity                 | 0% to 90% RH                                                        |  |
| Applicable Models        | Dome Cameras: • DH-IPC-HDBW7442H-ZFR                                |  |

| Ordering Information |             |                                                                  |
|----------------------|-------------|------------------------------------------------------------------|
| Туре                 | Part Number | Description                                                      |
| Sun Shield           | PFA773      | Polycarbonate shield                                             |
| Hardware Included    |             | 1 x Hardware Package<br>1 x Torx Wrench<br>1 x Quick Start Guide |

## Dimensions (mm/in.)





## **Application**