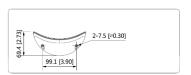

## Dimensions (mm/in.)

## Sun Shield

For use with applicable dome cameras

- Aluminum and SGCC Steel Construction
- Designed for Use with a Dome Camera

| Technical Specifications |                                                                     |  |
|--------------------------|---------------------------------------------------------------------|--|
| Material                 | Polycarbonate                                                       |  |
| Dimensions (W x H x D)   | 154.40 mm x 69.40 mm x 97.50 mm<br>(6.08 in. x 2.73 in. x 3.84 in.) |  |
| Weight                   | 0.041 kg (0.09 lb)                                                  |  |
| Color                    | White                                                               |  |
| Operating Temperature    | -40 °C to 80 °C (-40 °F to 176 °F)                                  |  |
| Humidity                 | 0% to 90% RH                                                        |  |
| Applicable Models        | Dome Cameras: • DH-IPC-HDBW7442H-ZFR                                |  |