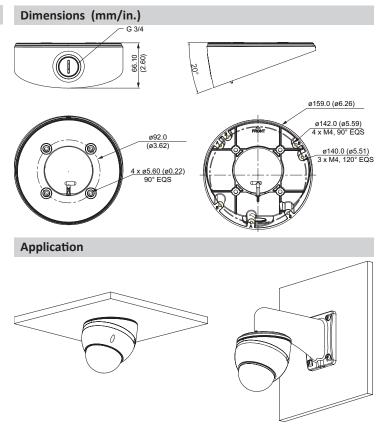

## Angled Junction Box

- Aluminum Alloy Construction
- 20° Offset Angle
- Side and Bottom Cable Entry
- 3.0 kg (6.61 lb) Load Bearing Capacity

| Technical Specifications |                                                                                                                                               |  |
|--------------------------|-----------------------------------------------------------------------------------------------------------------------------------------------|--|
| Material                 | Aluminum Alloy                                                                                                                                |  |
| Dimensions (W x H x D)   | Ø159.0 mm × 66.10 mm (Ø6.26 in. x 2.60 in.)                                                                                                   |  |
| Pipe Thread              | G3/4 in.                                                                                                                                      |  |
| Weight                   | 0.36 kg (0.81 lb)                                                                                                                             |  |
| Load Bearing Capacity    | 3.0 kg (6.61 lb)                                                                                                                              |  |
| Angle                    | 20°                                                                                                                                           |  |
| Color                    | White                                                                                                                                         |  |
| Operating Temperature    | -40 °C to 60 °C (-40 °F to 140 °F)                                                                                                            |  |
| Humidity                 | 0% to 90% RH                                                                                                                                  |  |
| Compatibility            | PFA101 Mount Adapter PFB302S Wall Mount Bracket with Junction Box PFB303W Waterproof Wall Mount Bracket (both wall mounts reqiure the PFA101) |  |