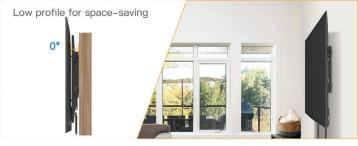

#### WHERE TO USE

#### - Space-Saving and Anti-Glaring

Low profile that retracts 1.3" to the wall space, tilt feature that allows to tilt down 0-8°