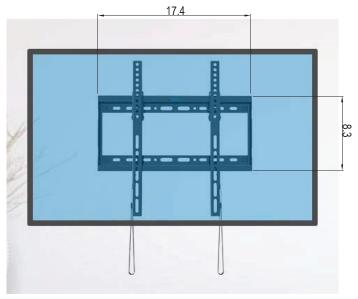

## **DIMENSIONS**

#### **SPECIFICATIONS**

| CCII ICATION       | <u> </u>                                          |
|--------------------|---------------------------------------------------|
| GENERAL            | I55NI-WM                                          |
| Fit Screen Sizes   | 32 inch - 55 inch                                 |
| Mounting Type      | Tilt / low profile                                |
| Material           | Steel                                             |
| Fit Curved Display | Yes                                               |
| Movement Type      | Tilt, Articulating                                |
| MECHANICAL         |                                                   |
| Tilt Range         | 8°                                                |
| Swivel Range       | 0°                                                |
| Package Included   | 1 x Wall mount                                    |
|                    | 1 x Standard mounting hardware                    |
|                    | 1 x User manual                                   |
| DIMENSIONS         |                                                   |
| Inch (In)          | 17.4 (W) x 8.3 (H)                                |
| Millimeter (mm)    | 441.96 (W) x 210.82 (H)                           |
| WEIGHT             |                                                   |
| Capacity           | 99 lbs (45 kg)                                    |
| VESA™              |                                                   |
| Mount Size (mm)    | 400x400 / 400x300 / 400x200 / 300x300 / 300x200 / |
|                    | 200x200 / 200x100 / 100x100mm                     |
|                    |                                                   |