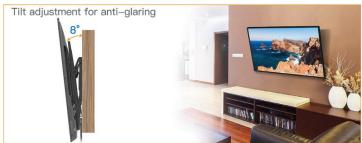

#### **TILT** FEATURES

#### - Space-Saving and Anti-Glaring

Low profile that retracts 1.3" to the wall space, tilt feature that allows to tilt down 0-8°