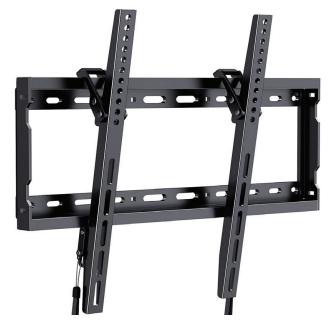

# **55NI-WM**

GVision's I55NI-WM universal monitor stand fits most 32" to 55" flat-panel LCD/ LED/ curved monitor holds up to 99 lbs., VESA (mounting hole pattern): Min  $100 \times 100$ mm to Max  $400 \times 400$ mm, tilt  $8^\circ$  to customize watching experience.

### - Sturdy Mounting

Sturdy dual hook and anti-drop end stop design add an extra security to monitor. Locking mechanism with quick release which easily secures monitor to the wall.

#### - Space-Saving and Anti-Glaring

Low profile that retracts 1.3" to the wall space, tilt feature that allows to tilt down 0-8°

### - VESA Compatible

Suitable for monitor with VESA mounting holes pattern from 100x100mm to 400x400mm and compatible with 32-55".