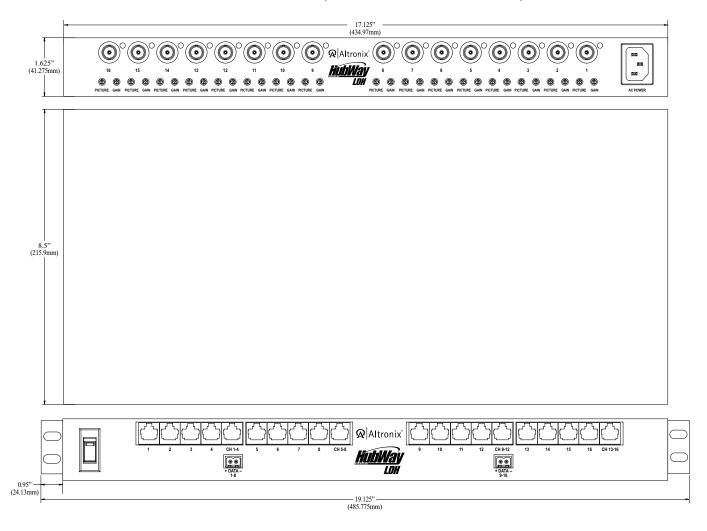

### Mechanical:

- Units can be rack, wall or shelf mounted.
- Modular 1U standard EIA 19" rack mount chassis
- Enclosure Dimensions (H x W x D approx.): 1.625" x 19.125" x 8.5" (41.275mm x 486mm x 215.9mm)
- Product weight (approx.): 9.75 lbs. (4.42kg).
- Shipping weight (approx.): 11.05 lbs. (5.01kg).

# **Enclosure Dimensions** (H x W x D approximate):

1.625" x 19.125" x 8.5" (41.275mm x 486mm x 215.9mm)