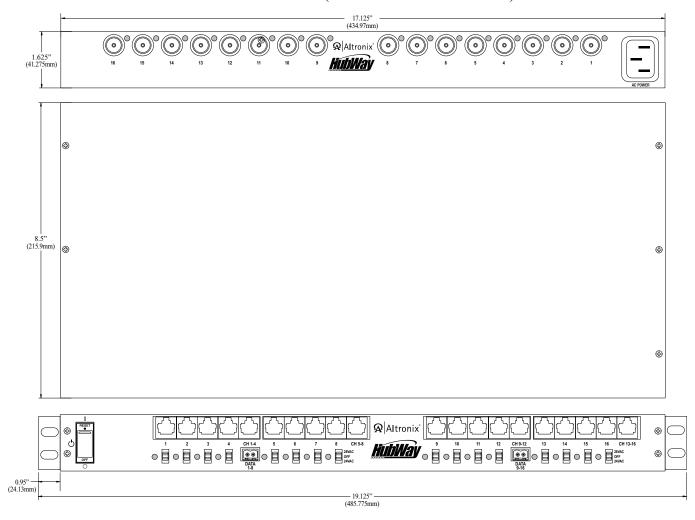

#### Mechanical:

- Units can be rack, wall or shelf mounted.
- Modular 1U standard EIA 19" rack mount chassis.
- Enclosure Dimensions (H x W x D approx.): 1.625" x 19.125" x 8.5" (41.275mm x 486mm x 216mm)
- Product weight (approx.): 19.8 lbs. (8.98 kg).
- Shipping weight (approx.): 22.15 lbs. (10.05 kg).

# **Enclosure Dimensions** (H x W x D approximate):

1.625" x 19.125" x 8.5" (41.275mm x 486mm x 216mm)