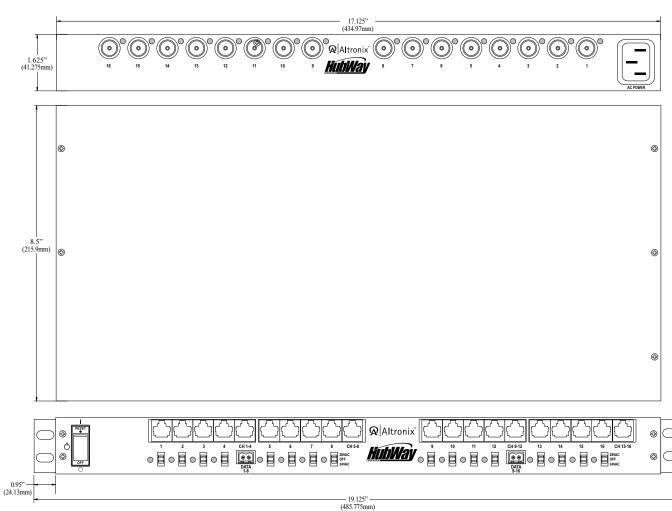

## Mechanical:

- Units can be rack, wall or shelf mounted.
- Modular 1U standard EIA 19" rack mount chassis.
- Enclosure Dimensions (H x W x D approx.): 1.625" x 19.125" x 8.5" (41.275mm x 486mm x 216mm)
- Product weight (approx.): 19.8 lbs. (8.98 kg).
- Shipping weight (approx.): 22.15 lbs. (10.05 kg).

#### Enclosure Dimensions (H x W x D approximate):

1.625" x 19.125" x 8.5" (41.275mm x 486mm x 216mm)