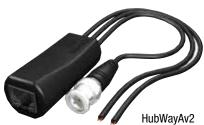

#### HubWayAv and HubWayAv2 Video Balun/Combiners for use with 24VAC cameras.

Compatible with all HubWay and HubSat UTP Transceiver Hubs. Allow for video and data transmission and power over CAT-5 or higher structured cable to AC fixed cameras or PTZs.