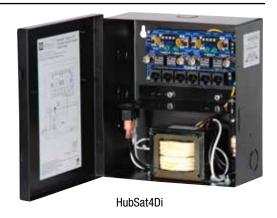

#### HubSat4Di

#### Description

Altronix HubSat4Di Passive UTP Transceiver Hub with Integral Isolated Camera Power transmits UTP video, RS422/RS485 data, and power over a single CAT-5 or higher structured cable. Unit provides 4 camera channels in a wall mount enclosure. Video transmission range is up to 228.6m (750 ft.) max. per channel. Units are compatible with AC and/or DC fixed or PTZ cameras when utilizing Altronix HubWayAv or HubWayDv Video Balun/Combiners.

Unit also features 24VAC or 28VAC PTC protected electronically isoalted outputs with surge suppression. Optionally, HubSat4Di can be used as an accessory module to transmit video from up to 4 cameras over a single CAT-5 or higher structured cable back to the HubWay, HubWayLD or HubWayLDH Passive and Active UTP Transceiver Hubs. In addition, HubSat4Di powers these cameras locally to eliminate the possibility of voltage drop associated with long cable runs.