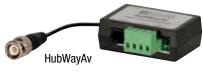

#### HubWayAv and HubWayAv2 Video Balun/Combiners for use with 24VAC cameras.

Compatible with all HubWay and HubSat UTP Transceiver Hubs. Allow for video and data transmission and power over CAT-5 or higher structured cable to AC fixed cameras or PTZs.