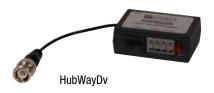

#### HubWayDv Video Balun/Combiner for use with 12VDC cameras.

Compatible with all HubWay and HubSat UTP Transceiver Hubs. Allows for video and data transmission and power over CAT-5 or higher structured cable to 12VDC fixed cameras or PTZs.