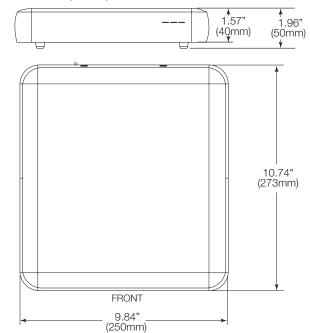

## Dimensions

unit: inch (mm)

# Specifications

| PART NUMBER             |                                  | DW-BJMINIXT / DW-BJMINIXTR                                                         |
|-------------------------|----------------------------------|------------------------------------------------------------------------------------|
| Maximum IP cameras      |                                  | 12 (2.1MP/1080p @30fps, with medium recording quality) or 60Mbps total throughput. |
| Form factor             |                                  | Slim desktop                                                                       |
| Operating system        |                                  | Embedded Linux                                                                     |
| Ethernet port           |                                  | 1x gigabit ethernet port (RJ45), can configure up to 2 IP subnets.                 |
| System                  | Max video storage rate<br>(Mbps) | 60 Mbps                                                                            |
| Storage                 | Maximum hard drives              | 2 x SATA HDD                                                                       |
|                         | Maximum storage                  | DW-BJMINIXT: 20TB<br>DW-BJMINIXTR: 10TB RAID 1                                     |
| Local video output      |                                  | NA                                                                                 |
| Pre-loaded VMS software |                                  | DW Spectrum <sup>®</sup> IPVMS server                                              |
| Remote clients          |                                  | Cross platform - Windows', Linux Ubuntu'<br>and Mac'                               |
| Mobile apps             |                                  | iOS" and Andriod"                                                                  |
| Power supply            |                                  | 36W                                                                                |
| Operating temperature   |                                  | 41°F~104°F (5°C~40°C)                                                              |
| Operating humidity      |                                  | 20-90% RH                                                                          |
| Dimension (WxDxH)       |                                  | 9.84" x 10.74" x 1.96" (250 x 273 x 50mm)                                          |
| Warranty                |                                  | 5 years limited                                                                    |