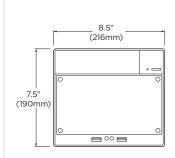

## **Dimensions**

Unit: inch (mm)

# Specifications

| MODEL                                        |                                    | BLACKJACK CUBE LX                                                             |
|----------------------------------------------|------------------------------------|-------------------------------------------------------------------------------|
| Maximum IP cameras                           |                                    | 16                                                                            |
| Included IP licenses                         |                                    | 4                                                                             |
| Form factor                                  |                                    | Desktop                                                                       |
| Operating system                             |                                    | Linux® Ubuntu® 16.04                                                          |
| CPU                                          |                                    | Intel® i3® processor                                                          |
| Memory                                       |                                    | 8GB                                                                           |
| NIC                                          |                                    | 2x gigabit Ethernet (RJ45)                                                    |
| System                                       | Max video stor-<br>age rate (Mbps) | 80 Mbps                                                                       |
| Storage                                      | Maximum hard drives                | 3 x SATA HDD                                                                  |
|                                              | Maximum storage                    | 18TB                                                                          |
| Video-out                                    | Outputs                            | DVI-D or true HD output                                                       |
|                                              | Resolution                         | HD 1080p                                                                      |
| Pre-loaded VMS software                      |                                    | DW Spectrum® IPVMS                                                            |
| Unlimited remote clients                     |                                    | Cross Platform - Windows®, Linux® and Mac®                                    |
| Mobile apps                                  |                                    | iOS® and Andriod®                                                             |
| DW Spectrum® IP video<br>management software |                                    | "The Grid" flexible user interface with unlimited layouts                     |
|                                              |                                    | Seamless transition from live to recorded vide                                |
|                                              |                                    | Unique interactive timeline with built in smart thumbnail and calender search |
| Keyboard & mouse                             |                                    | Included                                                                      |
| Power                                        |                                    | 300W**                                                                        |
| Voltage                                      |                                    | AC input: 100-240Vac 6-3A 60-50Hz                                             |
|                                              |                                    | DC output: +12V1 16A +12V2 16A +5V 15A +3.3<br>12A +5Vsb 2A -12V 0.3A         |
| Humidity                                     |                                    | 5~40 °C / 20~90% RH                                                           |
| Dimension (WxDxH) (inches)                   |                                    | 8.5" x 12.8" x 7.5" (215.9 x 325.1 x 190.5 mm)                                |
| Warranty                                     |                                    | 5 year limited                                                                |
| * Available                                  | at time of initial orde            | er only / ** UPS recommened                                                   |