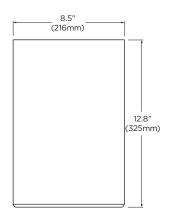

## **Dimensions**

Unit: inch (mm)

# Specifications

| MODEL                                        |                                    | BLACKJACK CUBE LX                                                             |
|----------------------------------------------|------------------------------------|-------------------------------------------------------------------------------|
| Maximum IP cameras                           |                                    | 16                                                                            |
| Included IP licenses                         |                                    | 4                                                                             |
| Form factor                                  |                                    | Desktop                                                                       |
| Operating system                             |                                    | Linux® Ubuntu® 16.04                                                          |
| CPU                                          |                                    | Intel® i3® processor                                                          |
| Memory                                       |                                    | 8GB                                                                           |
| NIC                                          |                                    | 2x gigabit Ethernet (RJ45)                                                    |
| System                                       | Max video stor-<br>age rate (Mbps) | 80 Mbps                                                                       |
| Storage                                      | Maximum hard drives                | 3 x SATA HDD                                                                  |
|                                              | Maximum storage                    | 18TB                                                                          |
| Video-out                                    | Outputs                            | DVI-D or true HD output                                                       |
|                                              | Resolution                         | HD 1080p                                                                      |
| Pre-loaded VMS software                      |                                    | DW Spectrum® IPVMS                                                            |
| Unlimited remote clients                     |                                    | Cross Platform - Windows®, Linux® and Mac®                                    |
| Mobile apps                                  |                                    | iOS® and Andriod®                                                             |
| DW Spectrum® IP video<br>management software |                                    | "The Grid" flexible user interface with unlimited layouts                     |
|                                              |                                    | Seamless transition from live to recorded vide                                |
|                                              |                                    | Unique interactive timeline with built in smart thumbnail and calender search |
| Keyboard & mouse                             |                                    | Included                                                                      |
| Power                                        |                                    | 300W**                                                                        |
| Voltage                                      |                                    | AC input: 100-240Vac 6-3A 60-50Hz                                             |
|                                              |                                    | DC output: +12V1 16A +12V2 16A +5V 15A +3.3<br>12A +5Vsb 2A -12V 0.3A         |
| Humidity                                     |                                    | 5~40 °C / 20~90% RH                                                           |
| Dimension (WxDxH) (inches)                   |                                    | 8.5" x 12.8" x 7.5" (215.9 x 325.1 x 190.5 mm)                                |
| Warranty                                     |                                    | 5 year limited                                                                |
| * Available                                  | at time of initial orde            | er only / ** UPS recommened                                                   |