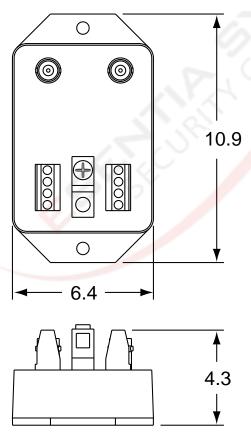

## **Specifications**

Size 4.3cmH x 10.9cmW x 6.4cmD

Power Requirements None Required

Connection Method Video - Female BNC

Connectors

Power - Screw Terminals Control - Screw Terminals

Clamping Voltage Video - 2.8V