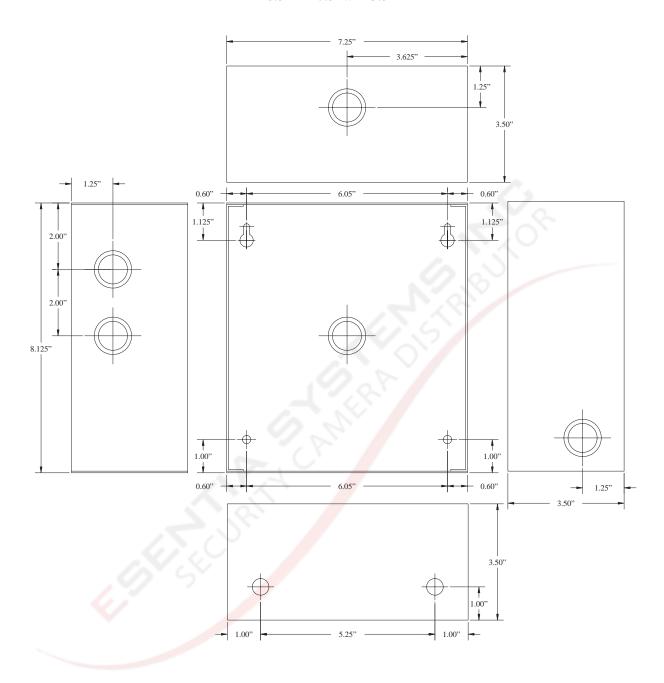

puts.
- AC input and DC output LED indicators.

- Power ON/OFF switch.
- Spare fuse(s) provided.
- Unit maintains camera synchronization.
- Ease of installation saves time and eliminates costly labor.
- Product weight: 3.4 lbs.Shipping weight: 3.9 lbs.

### **Output Specification Chart:**

| Transformer | Output current 5.5 to 12VDC | Output current 12 to 15VDC |
|-------------|-----------------------------|----------------------------|
| 24VAC/40VA  | 2.25 amp                    | 1.8 amp                    |
| 24VAC/50VA  | 2.5 amp                     | 2 amp                      |

### Agency Approvals



UL Listed for Commercial CCTV Equipment (UL 2044).



CUL Listed - CSA Standard C22.2 No.1-98, Audio, Video and Similar Equipment.

## **Enclosure Dimensions**

8.5"H x 7.5"W x 3.5"D